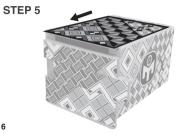

#### STEP 6

Turn the puzzle box around to the opposite end of box

Reverse the steps to close the Puzzle Box.