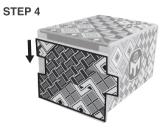

# THE FAMOUS JAPANESE PUZZLE BOX



- Instruction Manual
- 5 Bonus Mensa Brainteasers with Answers





#### **STEP 2**











#### STEP 6

Turn the puzzle box around to the opposite end of box

























Reverse the steps to close the Puzzle Box.

### **5 Bonus Mensa Brainteasers**

Challenge 1 Rearrange each of the following groups to give a word. What are the four associated words?

### EILM CHIN AFHMOT EEMRT



Challenge 2 A man walks west for 4 miles Then south for 4 miles Then east for 3 miles Then north for 3 miles Then east for 1 mile In which direction and for how far should he walk to return to his starting point?



#### Challenge 3

From every six candle stubs a new candle can be made. If there are 401 candle stubs, how many candles can possibly be made in total?







#### Challenge 5

The alphabet is written here but some letters are missing. Arrange the missing letters to give a w