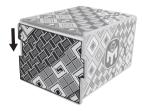

#### STEP 6

Turn the puzzle box around to the opposite end of box

Reverse the steps to close the Puzzle Box.