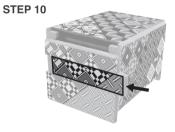

#### STEP 6

Turn the puzzle box around to the opposite end of box

Reverse the steps to close the Puzzle Box.