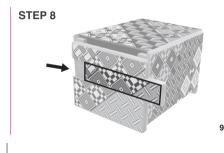

#### STEP 6

Turn the puzzle box around to the opposite end of box

Reverse the steps to close the Puzzle Box.