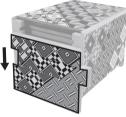

#### STEP 6

Turn the puzzle box around to the opposite end of box

Reverse the steps to close the Puzzle Box.