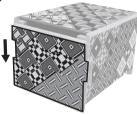

#### STEP 6

Turn the puzzle box around to the opposite end of box

Reverse the steps to close the Puzzle Box.