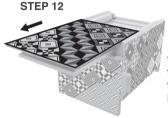

#### STEP 6

Turn the puzzle box around to the opposite end of box

Reverse the steps to close the Puzzle Box.