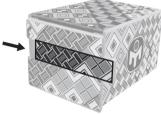

# THE FAMOUS JAPANESE PUZZLE BOX



- Instruction Manual
- 5 Bonus Mensa Brainteasers with Answers





#### **STEP 2**











#### STEP 6

Turn the puzzle box around to the opposite end of box

























Reverse the steps to close the Puzzle Box.

### **5 Bonus Mensa Brainteasers**

Challenge 1 Rearrange each of the following groups to give a word. What are the four associated words?

### EILM CHIN AFHMOT EEMRT



Challenge 2 A man walks west for 4 miles Then south for 4 miles Then east for 3 miles Then north for 3 miles Then east for 1 mile In which direction and for how far should he walk to return to his starting point?



#### Challenge 3

From every six candle stubs a new candle can be made. If there are 401 candle stubs, how many candles can possibly be made in total?







#### Challenge 5

The alphabet is written here but some letters are missing. Arrange the missing letters to give a