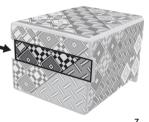

#### STEP 6

Turn the puzzle box around to the opposite end of box

Reverse the steps to close the Puzzle Box.