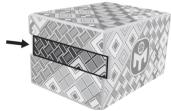

# THE FAMOUS JAPANESE PUZZLE BOX



- Instruction Manual
- 5 Bonus Mensa Brainteasers with Answers





#### **STEP 2**











#### STEP 6

Turn the puzzle box around to the opposite end of box

























Reverse the steps to close the Puzzle Box.

### **5 Bonus Mensa Brainteasers**

Challenge 1 Rearrange each of the following groups to give a word. What are the four associated words?

### EILM CHIN AFHMOT EEMRT



Challenge 2 A man walks west for 4 miles Then south for 4 miles Then east for 3 miles Then north for 3 miles Then east for 1 mile In which direction and for how far should he walk to return to his starting point?



#### Challenge 3

From every six candle stubs a new candle can be made. If there are 401 candle stubs, how many candles can possibly be made in total?







#### Challenge 5

The alphabet is written here but some letters are missing. Arrange the mi