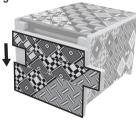

# THE FAMOUS JAPANESE PUZZLE BOX



- Instruction Manual
- 5 Bonus Mensa Brainteasers with Answers





#### **STEP 2**











#### STEP 6

Turn the puzzle box around to the opposite end of box

























Reverse the steps to close the Puzzle Box.

### **5 Bonus Mensa Brainteasers**

Challenge 1 Rearrange each of the following groups to give a word. What are the four associated words?

### EILM CHIN AFHMOT EEMRT



Challenge 2 A man walks west for 4 miles Then south for 4 miles Then east for 3 miles Then north for 3 miles Then east for 1 mile In which direction and for how far should he walk to return to his starting point?



#### Challenge 3

From every six candle stubs a new candle can be made. If there are 401 candle stubs, how many candles can possibly be made in total?







#### Challenge 5

The alphabet is written here but some letters are missing. Arrange the missing letters to give a word. What is it?

### BCEFGHIJKPQSTUVWXZ



### Answers

- 1. Mile, Inch, Fathom,